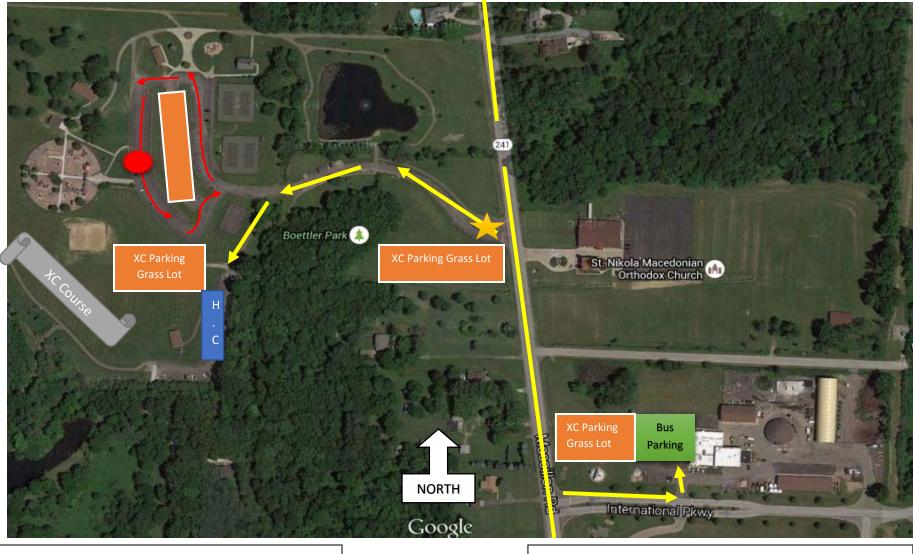

Sit Map Key Entrance to Boettler Park Assigned Spectator Parking for Invitational H.C. Handicap Parking

Bus Bus Parking

Bus Route Loop; Drop Off/Pick Up All Traffic Routes to Parking Lots 2016 Federal League Site Map

Directions to Boettler Park 5300 Massillon Rd, North Canton, OH 44720

<u>From North:</u> Take 77 South to Massillon Road Exit. Turn right on Massillon Rd (241 south) for approximately 7 miles. Boettler Park is on the right hand side of the road.

*From South:* Take 77 North to Shuffel Street Exit and turn left. Take Shuffel until it dead ends into Wales Road (241) and turn right. Take 241 for approximately 2 miles and Boettler Park will be on the left hand side of the road.